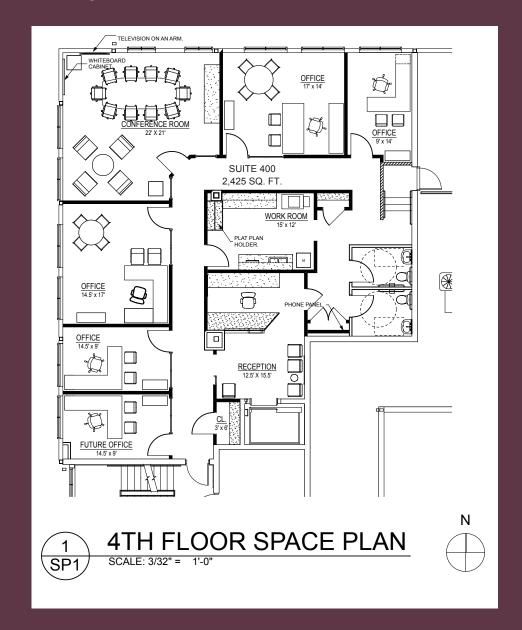

# Carmel Old Town Shops - Phase I Unit #5 4th Floor, Suite 400

2,425 SF | \$22 Gross - net utilities & janitorial