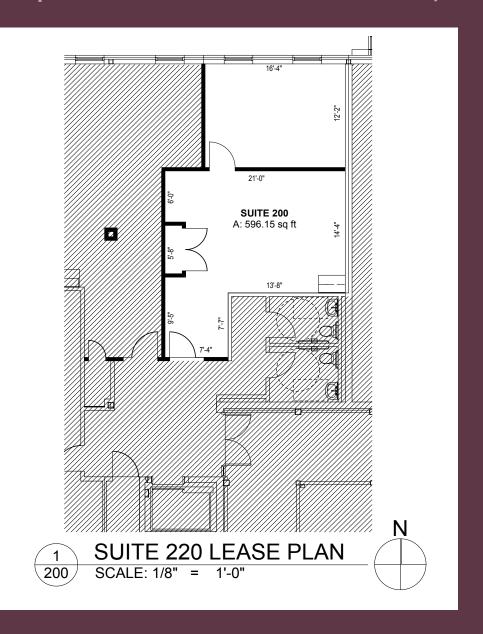

# Carmel Old Town Shops - Phase I Unit #5 2nd Floor, Suite 200

596 SF | \$21 Gross - net utilities & janitorial

CARMEL ARTS & DESIGN DISTRICT

For Leasing Information:

Melissa Averitt
P: 317.705.7982
F: 317.218.2690
melissaa@pedcor.net