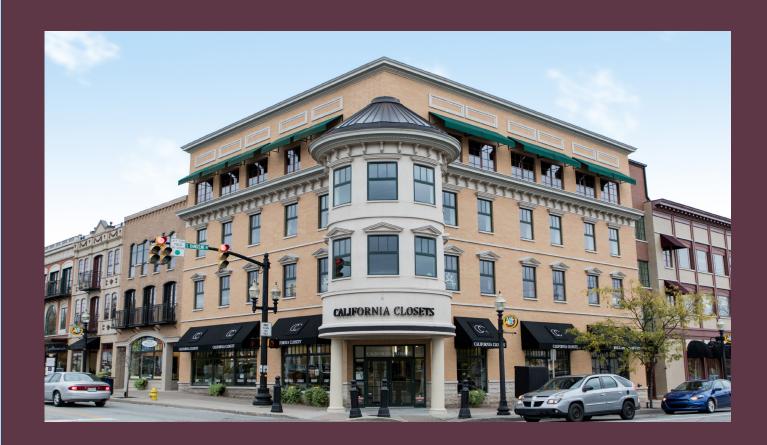

Carmel Old Town shops are located in the premier Carmel Arts & Design District on the corner of Main Street & Range Line Road. The development is home to over 49,000 square feet of specialty shops, art galleries, roof-top gardens and businesses. This attractive location is surrounded by a growing community of activity centers, such as the Carmel City Center and Central Park - all connected by the popular Monon Trail.

#### LOCATION

One South Range Line Road

- Located in the Carmel Arts & Design District along Main Street & Range Line Road in Carmel, Indiana
- On the southeast corner of Range Line Rd. and Main St.

DIRECTIONS From I-465 North

#### PROJECT FACTS

- Located in the Carmel Arts & Design District along Main Street & Range Line Road in Carmel, Indiana
- Developed and Managed by Pedcor Companies
- Carmel Old Town Shops Phase I: 32,830 Gross SF
   Carmel Old Town Shops Phase II: 16,959.74 Gross SF
- Brick and Stone Exterior
- 11'4"-15'4" Ceilings
- Tenant Finish Allowance Negotiable
- Elevator Access
- Immediate occupancy upon completion of Tenant Finish
- Convenient Public Parking