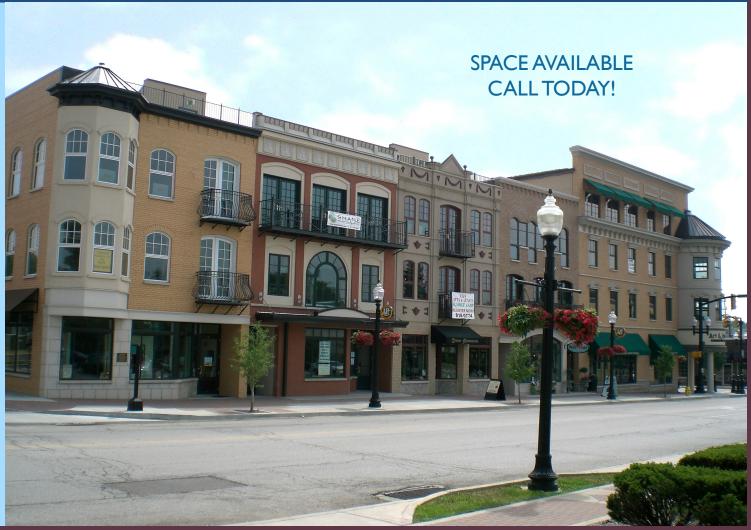

Carmel Old Town shops are located in the premier Carmel Arts & Design District on the corner of Main Street & Range Line Road. The development is home to over 49,000 square feet of specialty shops, art galleries, roof-top gardens and businesses. This attractive location is surrounded by a growing community of activity centers, such as the Carmel City Center and Central Park - all connected by the popular Monon Trail.

#### PROJECT FACTS

- Located in the Carmel Arts & Design District along Main Street & Range Line Road in Carmel, Indiana
- Developed and Managed by Pedcor Companies
- Carmel Old Town Shops Phase I: 32,830 Gross SF
   Carmel Old Town Shops Phase II: 16,959.74 Gross SF
- Brick and Stone Exterior
- 11'4"-15'4" Ceilings
- Tenant Finish Allowance Negotiable
- Elevator Access
- Immediate occupancy upon completion of Tenant Finish
- Convenient Public Parking